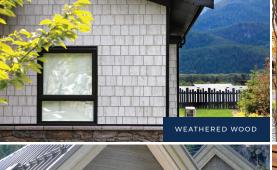

# Why choose TrueGrain™?

TrueGrain™ is designed to represent the best features of professionally finished natural wood siding. Like natural wood siding, TrueGrain's beauty lies in the variety of substrate grain patterns, enhanced by the two-tone colour combination, which is achieved through Fisher's proprietary stain application process.

- The two-tone stained wood-look provides depth and contrast to beautify any project
- Over 10 program colours to choose from
- Durability and fire resistance of fibre cement siding
- Factory applied using Fisher's advanced, automated pre-coating system
- Backed by an industry leading warranty