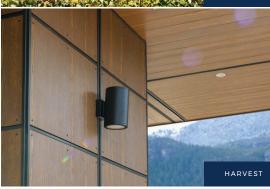

# Why choose TrueGrain™?

TrueGrain™ is designed to represent the best features of professionally finished natural wood siding. Like natural wood siding, TrueGrain's beauty lies in the variety of substrate grain patterns, enhanced by the two-tone colour combination, which is achieved through Fisher's proprietary stain application process.

- The two-tone stained wood-look provides depth and contrast to beautify any project
- Over 10 program colours to choose from
- Durability and fire resistance of fibre cement siding
- Factory applied using Fisher's advanced, automated pre-coating system
- Backed by an industry leading warranty