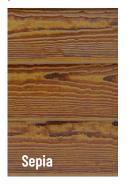

## PROGRAM COLOURS

See our website for special order colours

\*Quad Max #224 - 2149694

\*AdSeal 1940 Hybrid #194-32 \*Quad Max #288 - 1869836

\*AdSeal 1940 Hybrid #194-20 \*Quad Max #288 - 1869836

\*Quad Max #245 - 2149692

\*Suggested Colour Match Caulking

\*Quad Max #221 - 2149696

Sample Box

Fisher understands the importance of holding the product in hand before selecting your material,

\*AdSeal 1940 Hvbrid #194-37 \*Quad Max #219 - 1869823

\*AdSeal 1940 Hvbrid #194-22 \*Ouad Max #219 - 1869823

\*AdSeal 1940 Hybrid #194-17 \*Quad Max #219 - 1869823

\*AdSeal 1940 Hvbrid #194-88 \*Quad Max #513 -1869870

\*AdSeal 1940 Hybrid #194-33 \*Quad Max #009 - 1989549