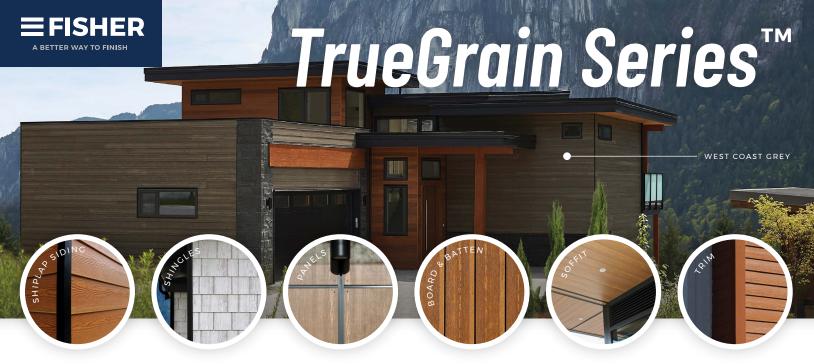

Enhance your project with the look of real wood without the maintenance.

TrueGrain Series™ by Fisher Coating utilizes an advanced pre-finishing system on James Hardie Fibre Cement products to achieve depth and contrast that will make your project unique and beautiful, with the durability of cementitious siding.

# Why choose TrueGrain™?

TrueGrain™ is designed to represent the best features of professionally finished natural wood siding. Like natural wood siding, TrueGrain's beauty lies in the variety of substrate grain patterns, enhanced by the two-tone colour combination, which is achieved through Fisher's proprietary stain application process.

- The two-tone stained wood-look provides depth and contrast to beautify any project
- Over 10 program colours to choose from
- Durability and fire resistance of fibre cement siding
- Factory applied using Fisher's advanced, automated pre-coating system
- Backed by an industry leading warranty

#### PRODUCTS

- HardiePlank® Lap Siding
- HardieShingle® Siding
- HardiePanel® Vertical Siding
- HardieTrim® Rustic Grain
- HardieSoffit® Panels