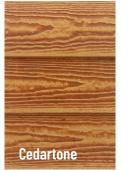

## PROGRAM COLOURS

See our website for special order colours

\*Quad Max #224 - 2149694

\*AdSeal 1940 Hybrid #194-32 \*Quad Max #288 - 1869836

\*AdSeal 1940 Hybrid #194-20 \*Quad Max #288 - 1869836

\*Quad Max #245 - 2149692

\*Suggested Colour Match Caulking

\*Quad Max #221 - 2149696

Sample Box

Fisher understands the importance of holding the product in hand before selecting your material,

\*AdSeal 1940 Hvbrid #194-37 \*Quad Max #219 - 1869823

\*AdSeal 1940 Hvbrid #194-22 \*Ouad Max #219 - 1869823

\*AdSeal 1940 Hybrid #194-17 \*Quad Max #219 - 1869823

\*AdSeal 1940 Hvbrid #194-88 \*Quad Max #513 -1869870

\*AdSeal 1940 Hybrid #194-33 \*Quad Max #009 - 1989549