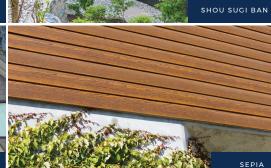

# Why choose TrueGrain™?

TrueGrain™ is designed to represent the best features of professionally finished natural wood siding. Like natural wood siding, TrueGrain's beauty lies in the variety of substrate grain patterns, enhanced by the two-tone colour combination, which is achieved through Fisher's proprietary stain application process.

- The two-tone stained wood-look provides depth and contrast to beautify any project
- Over 10 program colours to choose from
- Durability and fire resistance of fibre cement siding
- Factory applied using Fisher's advanced, automated pre-coating system
- Backed by an industry leading warranty