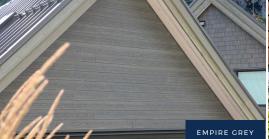

# Why choose TrueGrain™?

TrueGrain™ is designed to represent the best features of professionally finished natural wood siding. Like natural wood siding, TrueGrain's beauty lies in the variety of substrate grain patterns, enhanced by the two-tone colour combination, which is achieved through Fisher's proprietary stain application process.

- The two-tone stained wood-look provides depth and contrast to beautify any project
- Over 10 program colours to choose from
- Durability and fire resistance of fibre cement siding
- Factory applied using Fisher's advanced, automated pre-coating system
- Backed by an industry leading warranty