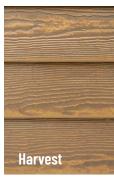

\*Suggested Colour Match Caulking

\*Quad Max #221 - 2149696

Sample Box

Fisher understands the importance of holding the product in hand before selecting your material,

\*AdSeal 1940 Hvbrid #194-37 \*Quad Max #219 - 1869823