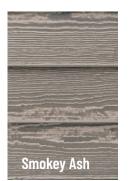

\*Suggested Colour Match Caulking

\*Quad Max #221 - 2149696

Sample Box

Fisher understands the importance of holding the product in hand before selecting your material,

\*AdSeal 1940 Hvbrid #194-37 \*Quad Max #219 - 1869823